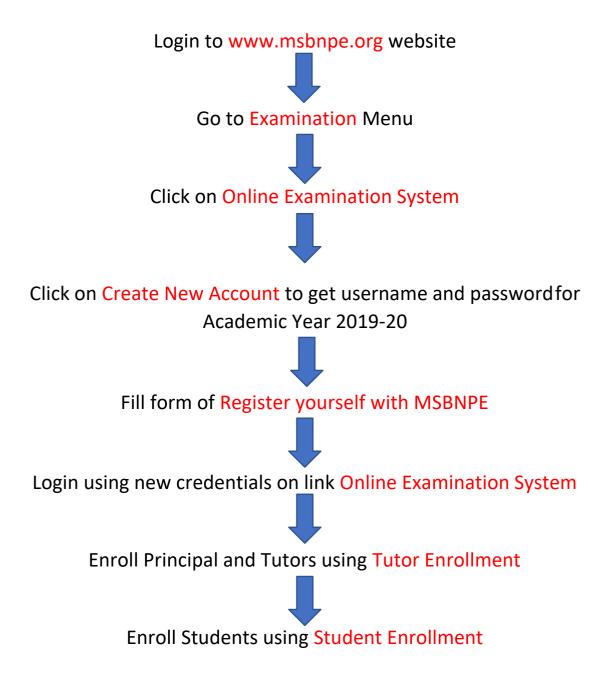

## Please note that: -

- The enrolment fees will be accepted after the verification of the documents.
- 2. The notification regarding documents verification will be displayed on the website.
- In case the information furnished by you(regarding Date of Admission, Date of Birth) is false or misleading then in that event as per MAH ACT 2013 MSBNPE reserve the right to take the necessary action.
- If found any discrepancy in paid fees the affiliated institution will not be consider for the enrolment of students and affiliation of the institute.
- All Principal are instructed to see the guidelines of the admission criteria before enrolment of the students.
- ANM/GNM/Post Basic Certificate School/colleges/institute who were not affiliated A.Y. 2017-18 & 2018-19, should not admit the students for A.Y. 2019-20.
- The ANM/GNM institution who has not paid Affiliation fees as per circular dated 06/03/2019 displayed on MSBNPE website, kindly pay the fees and upload the transaction number on the MSBNPE website at earliest.
- 8. The step of the enrolment procedure is attached herewith.

## **Student Enrollment Process**